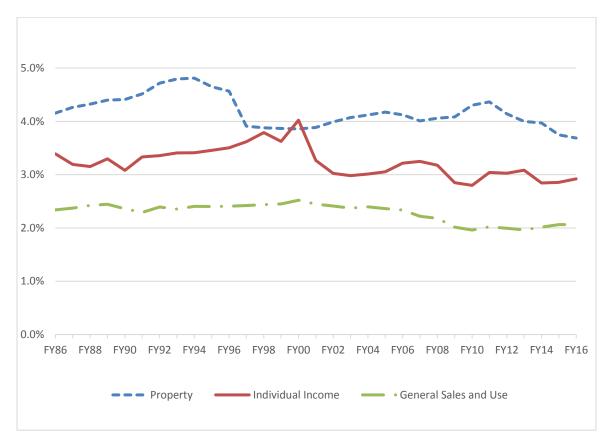

## **B. REVENUES BY TYPE OF TAX**

Table 2 shows the amount of state and local tax collections by type of tax and these taxes as a percent of personal income. From FY86 to FY94, property taxes increased from 4.2% to 4.8% then declined to 3.7% in FY16. Sales taxes fell from 2.3% to 2.1% of personal income from FY86 to FY16, while individual income taxes decreased from 3.4% to 2.9% of personal income.

The total state and local tax burden, measured as a percent of personal income, reached its highest point in FY94. The rise in the state's overall state and local tax burden from FY86 to FY94 was 4%. This increase was driven by a 16% climb in the property tax burden and increases of 1% in the individual income tax burden and 3% in the sales tax burden.

After FY94, the property tax burden began to decline, dropping sharply from 4.6% to 4.0% of income from FY96 to FY97 – a 14% decrease in tax burden. In recent years, levy limits have kept growth in property taxes below that of personal income. Since FY15, the state has provide \$406 million in annual aid to the technical college districts to reduce property taxes. The property tax burden currently stands at 3.7% of personal income in FY16.

The individual income tax burden continued to rise after FY94, reaching a high of 4.0% of income in FY00. However, income tax collections that year were artificially high because the school property tax (property tax/rent) credit was repealed for tax year 1999 to partially finance a sales tax rebate paid out in 2000. The credit was restored for tax year 2000. This one-time elimination of the credit raised the individual income tax and total tax burden by 0.3 percentage points in FY00. The individual income tax burden fell sharply to 3.3% in FY01. Tax rate reductions in FY14 and FY15 decreased the income tax burden, dropping to 2.9% in FY16.

Chart 2 illustrates the tax burden for the largest sources of tax revenue.

CHART 2
MAJOR WISCONSIN STATE AND LOCAL TAXES AS A PERCENTAGE OF PERSONAL INCOME

TABLE 2
WISCONSIN STATE AND LOCAL TAXES BY TYPE OF TAX,
AMOUNT AND AS A PERCENT OF PERSONAL INCOME, FY86 – FY16