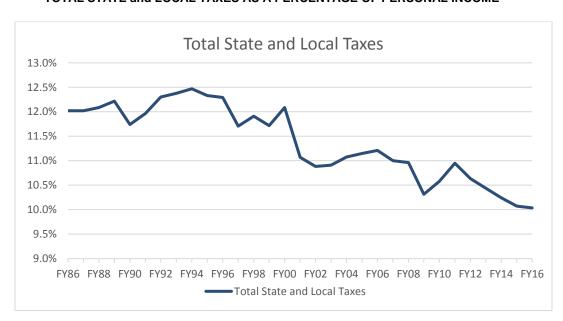

### A. INTRODUCTION

From FY86 to FY16, total Wisconsin state and local taxes grew from \$7.9 billion to \$26.6 billion, an annualized growth rate of 4.3%. During this same period, personal income grew at an annual rate of 4.1%. As a percent of personal income, taxes declined from 12.0% to 10.0%, a 17.0% decline in the tax burden measured as a percent of personal income.

CHART 1
TOTAL STATE and LOCAL TAXES AS A PERCENTAGE OF PERSONAL INCOME

This report will examine the changing tax burden in Wisconsin over the past 30 fiscal years by exploring the composition of the tax burden – by type of tax and by type of taxing jurisdiction.

The total state and local tax burden, measured as a percent of personal income, reached its highest point in FY94. The rise in the state's overall state and local tax burden from FY86 to FY94 was 4%. This increase was driven by a 16% climb in the property tax burden and increases of 1% in the individual income tax burden and 3% in the sales tax burden.

After FY94, the property tax burden began to decline, dropping sharply from 4.6% to 4.0% of income from FY96 to FY97 – a 14% decrease in tax burden. In recent years, levy limits have kept growth in property taxes below that of personal income. Since FY15, the state has provide \$406 million in annual aid to the technical college districts to reduce property taxes. The property tax burden currently stands at 3.7% of personal income in FY16.

The individual income tax burden continued to rise after FY94, reaching a high of 4.0% of income in FY00. However, income tax collections that year were artificially high because the school property tax (property tax/rent) credit was repealed for tax year 1999 to partially finance a sales tax rebate paid out in 2000. The credit was restored for tax year 2000. This one-time elimination of the credit raised the individual income tax and total tax burden by 0.3 percentage points in FY00. The individual income tax burden fell sharply to 3.3% in FY01. Tax rate reductions in FY14 and FY15 decreased the income tax burden, dropping to 2.9% in FY16.