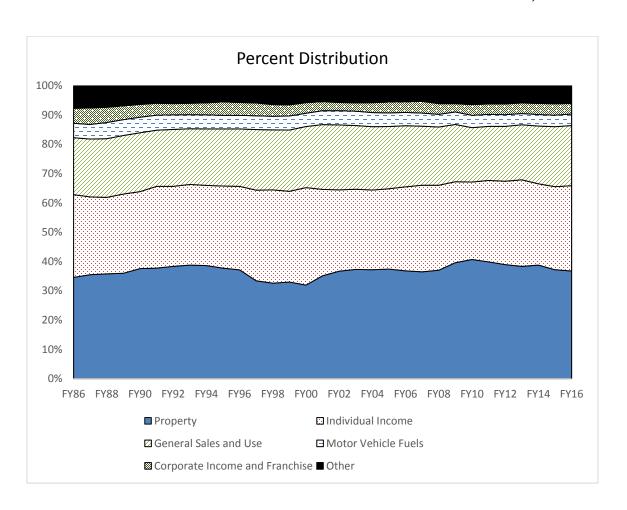

Chart 3 illustrates the distribution of state and local taxes from FY86-FY16. The property tax burden was cut substantially in the mid-1990s when the state committed to fund 2/3 of education; as a result, the share of total taxes contributed by this tax declined from 39% of the total in FY94 to 32% in FY00. The share of the individual income tax rose from 27% to 33% of the total in this same period, which also saw the income tax burden rising. After FY00, as the burden of individual income tax declined, its share of the total fell back below 30%; the share attributable to the property tax rose to 39%.

CHART 3
PERCENTAGE DISTRIBUTION OF WISCONSIN STATE AND LOCAL TAXES BY TYPE OF TAX, FY86 – FY16

TABLE 3
PERCENTAGE DISTRIBUTION OF WISCONSIN STATE AND LOCAL TAXES BY TYPE OF TAX, FY86 – FY16

|             |          |            | General              |               | Corporate  |       |
|-------------|----------|------------|----------------------|---------------|------------|-------|
|             |          | Individual | Sales and            | Motor         | Income and |       |
| Fiscal Year | Property | Income     | Use                  | Vehicle Fuels | Franchise  | Other |
|             | , ,      |            | Percent Distribution | on            |            |       |
| FY86        | 34.6%    | 28.2%      | 19.4%                | 4.9%          | 5.1%       | 7.8%  |
| FY87        | 35.5%    | 26.5%      | 19.7%                | 5.0%          | 5.6%       | 7.6%  |
| FY88        | 35.8%    | 26.1%      | 20.0%                | 5.5%          | 5.2%       | 7.4%  |
| FY89        | 36.0%    | 27.0%      | 20.0%                | 5.4%          | 4.7%       | 6.9%  |
| FY90        | 37.6%    | 26.2%      | 20.1%                | 5.3%          | 4.4%       | 6.4%  |
| FY91        | 37.7%    | 27.9%      | 19.2%                | 5.1%          | 4.1%       | 6.0%  |
| FY92        | 38.3%    | 27.3%      | 19.4%                | 5.0%          | 3.8%       | 6.2%  |
| FY93        | 38.7%    | 27.5%      | 19.0%                | 4.8%          | 3.9%       | 6.0%  |
| FY94        | 38.6%    | 27.3%      | 19.3%                | 4.8%          | 4.1%       | 5.9%  |
| FY95        | 37.7%    | 28.0%      | 19.5%                | 4.7%          | 4.5%       | 5.6%  |
| FY96        | 37.1%    | 28.5%      | 19.6%                | 4.6%          | 4.4%       | 5.8%  |
| FY97        | 33.4%    | 30.9%      | 20.7%                | 4.7%          | 4.4%       | 5.9%  |
| FY98        | 32.6%    | 31.8%      | 20.5%                | 4.7%          | 4.0%       | 6.5%  |
| FY99        | 33.0%    | 30.9%      | 20.9%                | 4.8%          | 3.8%       | 6.6%  |
| FY00        | 31.9%    | 33.3%      | 20.8%                | 4.5%          | 3.6%       | 5.8%  |
| FY01        | 35.1%    | 29.5%      | 22.1%                | 4.7%          | 3.1%       | 5.5%  |
| FY02        | 36.7%    | 27.8%      | 22.1%                | 4.8%          | 2.8%       | 5.8%  |
| FY03        | 37.3%    | 27.3%      | 21.7%                | 4.9%          | 2.8%       | 5.9%  |
| FY04        | 37.2%    | 27.2%      | 21.6%                | 4.8%          | 3.4%       | 5.9%  |
| FY05        | 37.4%    | 27.4%      | 21.2%                | 4.7%          | 3.7%       | 5.6%  |
| FY06        | 36.8%    | 28.7%      | 20.8%                | 4.6%          | 3.6%       | 5.5%  |
| FY07        | 36.4%    | 29.5%      | 20.2%                | 4.5%          | 4.0%       | 5.4%  |
| FY08        | 37.0%    | 29.0%      | 19.9%                | 4.3%          | 3.6%       | 6.2%  |
| FY09        | 39.6%    | 27.6%      | 19.5%                | 4.3%          | 2.8%       | 6.2%  |
| FY10        | 40.7%    | 26.5%      | 18.5%                | 4.2%          | 3.6%       | 6.5%  |
| FY11        | 39.9%    | 27.8%      | 18.5%                | 4.1%          | 3.5%       | 6.3%  |
| FY12        | 38.9%    | 28.4%      | 18.7%                | 4.0%          | 3.7%       | 6.3%  |
| FY13        | 38.3%    | 29.5%      | 18.8%                | 3.8%          | 3.6%       | 5.9%  |
| FY14        | 38.7%    | 27.8%      | 19.7%                | 3.9%          | 3.8%       | 6.1%  |
| FY15        | 37.2%    | 28.3%      | 20.5%                | 3.9%          | 3.9%       | 6.2%  |
| FY16        | 36.7%    | 29.1%      | 20.5%                | 3.9%          | 3.6%       | 6.1%  |