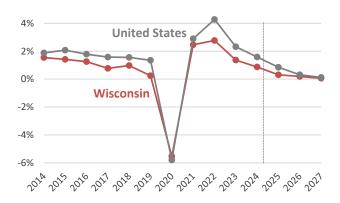

2017 2018 2019 2020 2021 2022 2023 2024 2025 2026 2027

Sources: Bureau of Economic Analysis and Wisconsin DOR (forecast).

U.S. income increased 5.5% in 2024, driven by a 5.9% rise in wages and salaries. The forecast projects 5.1% income growth in 2025, with wages and salaries remaining a key driver. Real disposable income is expected to grow 2.8%, slightly below the 2.9% increase in 2024.

Property income, which grew at an annual average of 9.4% from 2021 to 2023, is forecast to have risen 3.8% in 2024 before easing to 3.2% in 2025. Personal transfer payments, following large fluctuations during and after COVID, are projected to grow just above 4% annually from 2025 to 2027.