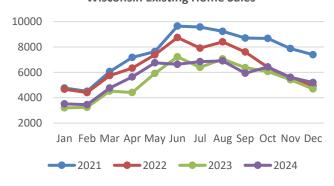

**Wisconsin Existing Home Sales** 

Sources: Wisconsin Realtors Association.

Wisconsin existing home sales rose 4.9% in 2024, following two years of double-digit declines, according to the Wisconsin Realtors Association (WRA). The median price of existing homes increased by 8.1% in 2024. In January 2025, the median price of existing homes in Wisconsin was 53% higher than in January 2020.