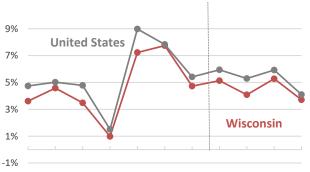

- The Federal Reserve is now expected to cut interest rates only once in 2025 (in May), rather than twice as previously forecast, in response to persistent inflation.
- Wisconsin's employment grew 0.9% in 2024, while its unemployment rate averaged 3.0%, a full percentage point below the U.S. rate of 4.0%. The forecast projects Wisconsin's unemployment rate to peak at 3.5% by the end of 2027, compared to 4.5% nationally.
- Personal income in Wisconsin rose 5.1% in the first three quarters of 2024 (year-over-year), aligning with 5.0% growth in the Great Lakes region but slightly below the U.S. increase of 5.6%. Nominal wages grew 5.7%, exceeding the 5.3% regional growth but trailing the 6.3% national rate. The forecast anticipates moderate deceleration in 2025, with personal income and wage growth slightly above 4.0%.

2017 2018 2019 2020 2021 2022 2023 2024 2025 2026 2027

Sources: Bureau of Economic Analysis and Wisconsin DOR (forecast).

U.S. income increased 5.5% in 2024, driven by a 5.9% rise in wages and salaries. The forecast projects 5.1% income growth in 2025, with wages and salaries remaining a key driver. Real disposable income is expected to grow 2.8%, slightly below the 2.9% increase in 2024.

Wisconsin's nominal personal income is forecast to have grown 4.9% in 2024, driven by a 5.1% increase in wages and salaries, a 5.8% rise in supplements to wages and salaries, and strong gains in personal transfer payments and rental income. Personal income growth is expected to moderate to 4.1% in 2025, with wages also increasing by 4.1%.