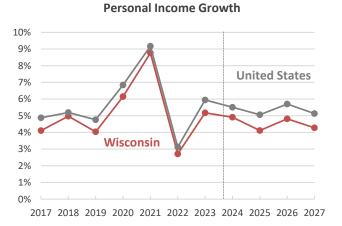

Wisconsin's personal income grew at an annual rate of 3.7% in the third quarter of 2024, above the national rate of 3.2% and the Great Lakes region's 2.8%. Net earnings and personal transfers were the main drivers of growth, offsetting a decline in property income (dividends, interest, and rental income).

Wisconsin's nominal personal income is forecast to have grown 4.9% in 2024, driven by a 5.1% increase in wages and salaries, a 5.8% rise in supplements to wages and salaries, and strong gains in personal transfer payments and rental income. Personal income growth is expected to moderate to 4.1% in 2025, with wages also increasing by 4.1%.

Property income, which grew at an annual average of 9.4% from 2021 to 2023, is forecast to have risen 3.8% in 2024 before easing to 3.2% in 2025. Personal transfer payments, following large fluctuations during and after COVID, are projected to grow just above 4% annually from 2025 to 2027.